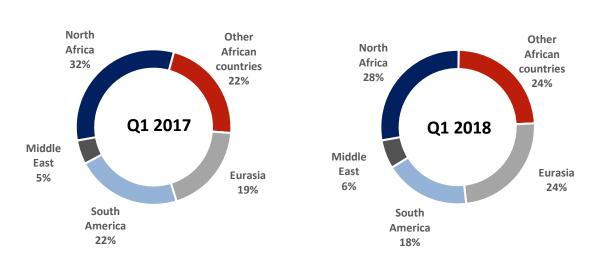

C* | 2017<br>revenue |
|-----------------|-----------------|---------------------------|------------------|-----------------|
| First quarter   | 57.2            | 66.6                      | +3.3%            | 64.4            |

\* At constant currency

### Positive business momentum despite unfavourable currency effects

For the 2018 first quarter, the Group reported revenue of  $\leq 66.6$  million at constant exchange rates, up 3.3% from last year's same period. The currency effect that was positive in the 2017 first-quarter was reversed in this year's first quarter with a negative currency effect of  $\leq 9.4$  million.

On a reported basis, first-quarter revenue was €57.2 million.

Growth in the period was largely driven by Mauritania, Kazakhstan, Russia, Mongolia and DR of Congo.



### Revenue by region:

#### Outlook

A number of indicators confirm an improving global economic environment, and in particular, the upturn in commodity and energy prices.

The strong business dynamic focussed on Major Projects and fast-growing regions combined with the quality of the business pipeline should provide CIS with a more favourable environment overall.

#### About CIS

CIS is specialised in the management of remote sites in extreme environments, onshore and offshore. As a services integrator, the Group has developed a comprehensive service offering (catering and living accommodations, facility management and support services) that allows it to provide customers with turnkey solutions. Present in more than 20 countries with 180 operating sites and a worldwide staff today numb